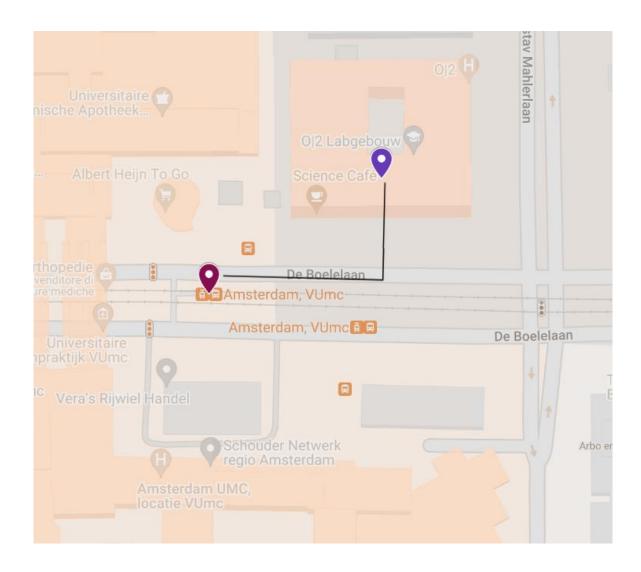

## **Travel details to Venue**

The course will be held in the Main building of **AmsterdamUMC**, 9<sup>th</sup> floor at "De Nieuwe Meer". 10 minutes walking distance is the **Amsterdam Zuid** train station which leads you to different parts of the city of Amsterdam.

For more details on public transport and how to plan your itinerary please visit the website here: <a href="https://9292.nl/en">https://9292.nl/en</a>

From **Amsterdam Schiphol Airport**, numerous direct train services will bring you to **Amsterdam VUmc Hoofdingang** station which is in front of the 02 Lab Building.

The journey time should be around 25 minutes and costs €3,50 for a one-way ticket. Please visit the official website of GVB: http://en.gvb.nl/ for further information.