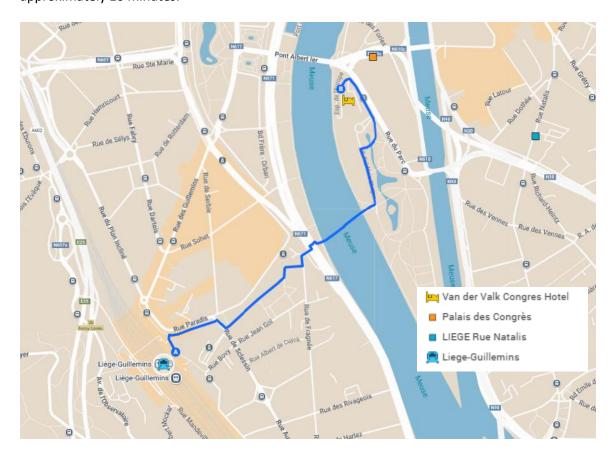

# To Van der Valk Congres Hotel From Liège-Guillemins station

The hotel is located 15 minutes walk from the train station, please refer to the map below for more details (point A to B).

You can also take Bus (line 32 towards LIEGE Liège Expo, 60 towards VERVIERS Gare Centrale or 61 towards VISE Place des Déportés) from Liège-Guillemins Quai C and alight at **Palais des Congrès.** Upon arrival, please follow the map below to reach the hotel The journey will take approximately 10 minutes.