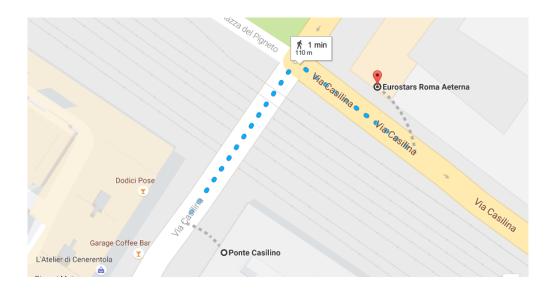

From Termini train station, take the bus number 105 towards Parco di Centrocelle or bus number 5 towards Gerani located in front of the train station main entrance. Alight at **Ponte Casilino stop**, follow the map below to reach the hotel. The overall journey will take around 1 hour 15 minutes.