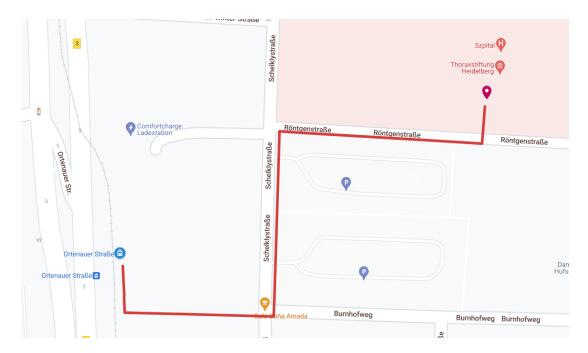

## By Tram:

Take line 23 from Stadtbücherei or Bismarckplatz (Heidelberg City Center where numerous hotels are located) towards "Rohrbach Süd" and get off at the stop "**Ortenauer Straße**" (a) and follow the map below to reach Thoraxklinik. Please make sure that you purchase the ticket before boarding, tickets can be purchased online, on your mobile phone through a mobile application or at the customer service center. For further details, please visit the <u>RNV website</u>.

The journey including the walk will take you approximately 25 minutes from Heidelberg Main Train Station.

Upon reaching the venue, follow the signage to reach the main meeting room in **Schlösschen**.