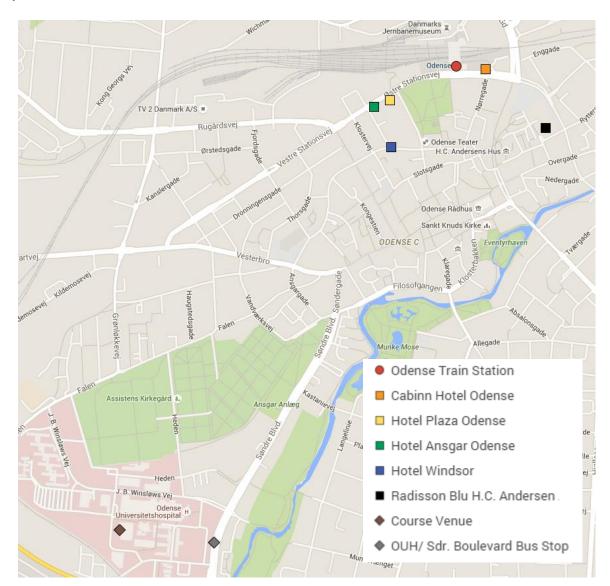

Once you have reached Odense, please follow the map on the next page to reach the aforementioned hotels.

# **Map of Odense**

| <u>Cabinn Odense</u>       | Østre Stationsvej 7-9, 5000 Odense C | (45) 63 14 57 00 |
|----------------------------|--------------------------------------|------------------|
| Hotel Plaza, Odense        | Østre Stationsvej 24, 5000 Odense C  | (45) 66 11 77 45 |
| Hotel Ansgar Odense        | Østre Stationsvej 32, 5000 Odense C  | (45) 66 11 96 63 |
| <u>Hotel Windsor</u>       | Vindegade 45, 5000 Odense C          | (45) 66 12 06 52 |
| Radisson Blu H.C. Anderson | Claus Bergsgade 7, 5000 Odense C     | (45) 66 14 78 00 |