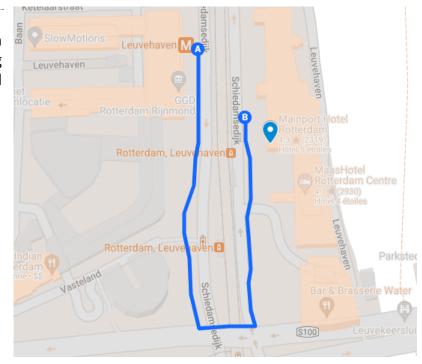

#### Map

The Leuvehaven metro station (A) is located 5 minutes walking distance away from the hotel (B). Please refer to the map: