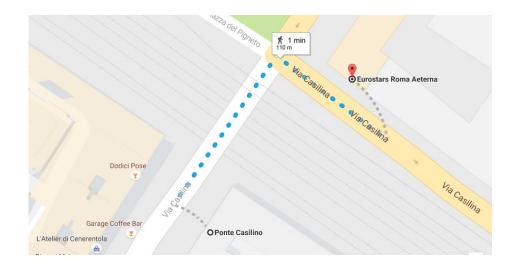

From Termini train station, take the bus number 105 towards Parco di Centrocelle or bus number 5 towards Gerani located in front of the train station main entrance. Alight at **Ponte Casilino stop**, follow the map below to reach the hotel. The overall journey will take around 1 hour 15 minutes.