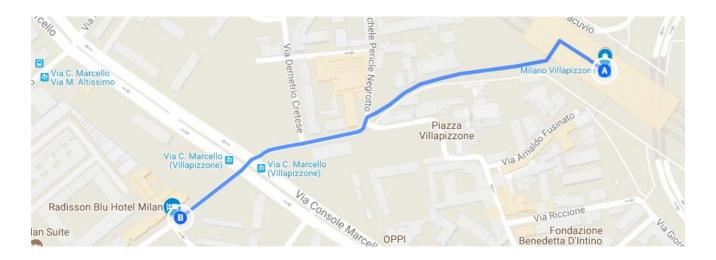

# Map - Villapizzone Railway Station to Venue

The Villapizzone Railway Station (A) is located 5 minutes walking distance away from the hotel (B). Please refers to the below map.