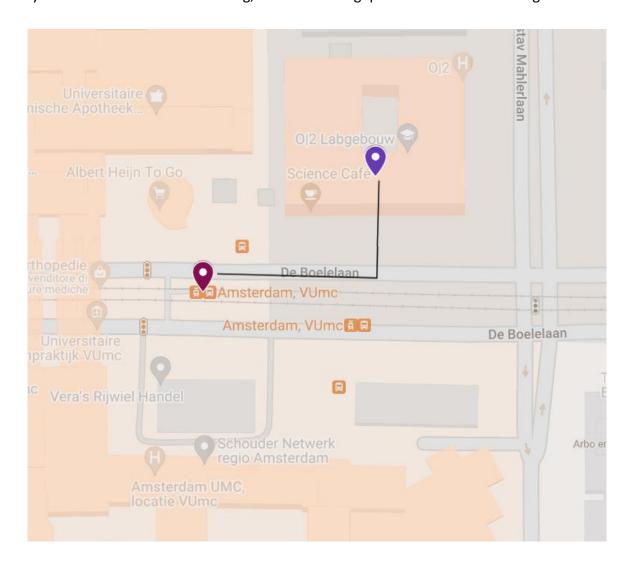

### O2 Lab Building

De Boelelaan 1108 1081 HZ Amsterdam Netherlands

## **Travel details to Venue**

The O2 lab building is located on the **VU University campus**, next to Amsterdam UMC. 10 minutes walking distance is the **Amsterdam Zuid** train station which leads you to different parts of the city of Amsterdam.

For more details on public transport and how to plan your itinerary please visit the website here: <a href="https://9292.nl/en">https://9292.nl/en</a>

From **Amsterdam Schiphol Airport**, numerous direct train services will bring you to **Amsterdam VUmc Hoofdingang** station which is in front of the 02 Lab Building.

The journey time should be around 25 minutes and costs €3,50 for a one-way ticket. Please visit the official website of GVB: http://en.gvb.nl/ for further information.

Once you have reached the O2 building, the course is signposted within the building.