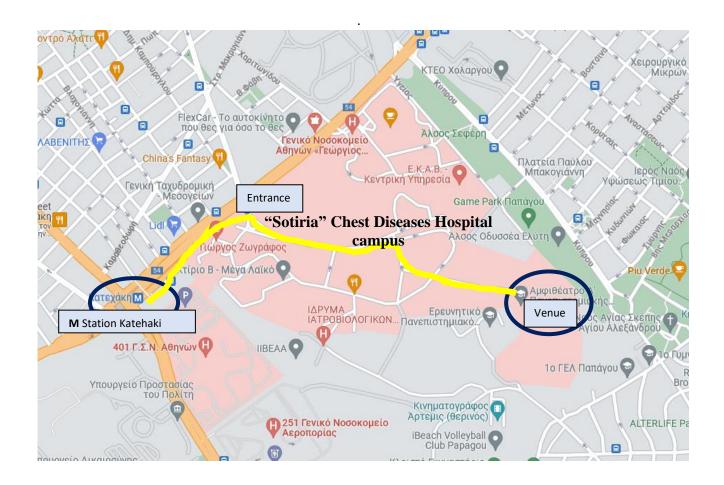

# By metro

Please take metro M3 (blue line) from Megaro Mousikis metro station - direction Airport and exit at Katehaki station. The venue is approximately 20 minutes walking distance from Katehaki metro station, please follow the map on the next page to reach the venue.

#### From the Hospital gate

Once inside the Hospital gate, please follow the **yellow line** on the ground, to reach the venue at **Building Z**.