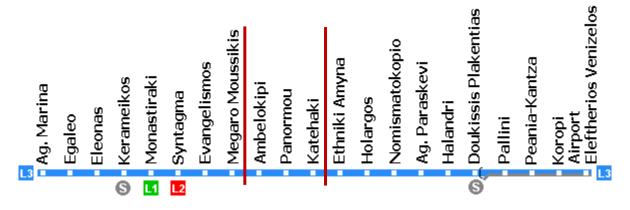

# By metro

Please take metro M3 (blue line) from Megaro Mousikis metro station - direction Airport and exit at Katehaki station. The venue is approximately 20 minutes walking distance from Katehaki metro station, please follow the map on the next page to reach the venue.