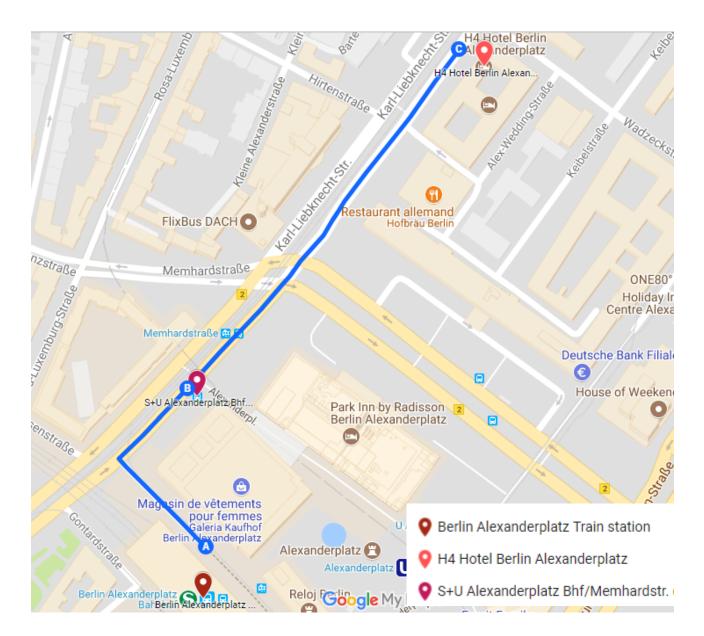

# By Train

The easiest way to reach the H4 Hotel Berlin Alexanderplatz from Brandenburg Airport is by using the Airport Express trains (RE 8 or RB 23), running twice every hour to the city centre. Alight at Berlin Alexanderplatz Bahnhof (A), follow the map on the next page for a 5 minute walk to reach the venue. The overall journey will take approximately 40 minutes and the train ticket costs 3.80€.

### By Taxi

The journey will take approximately 45 minutes and will cost roughly 65.00€. Surchages may apply.

Map: Berlin Alexanderplatz train station (A) and S+U Alexanderplatz / Memhardstr (B) towards H4 Berlin Alexanderplatz (C).