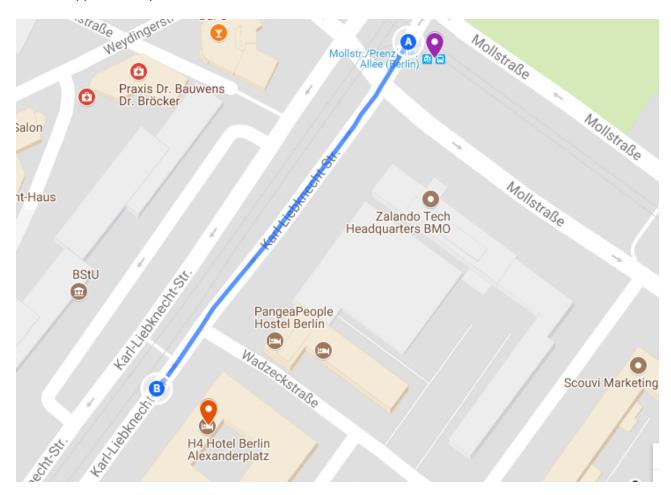

# By tram

Take the tram M8 from Berlin main station towards Ahrensfelde/Stadtgrenze. Get off at Mollstr./Prenzlauer Allee (Berlin). From there, the walk to the venue is approximately 3 minutes (map below). The overall journey will take approximately 20 minutes and will cost around € 2.00.