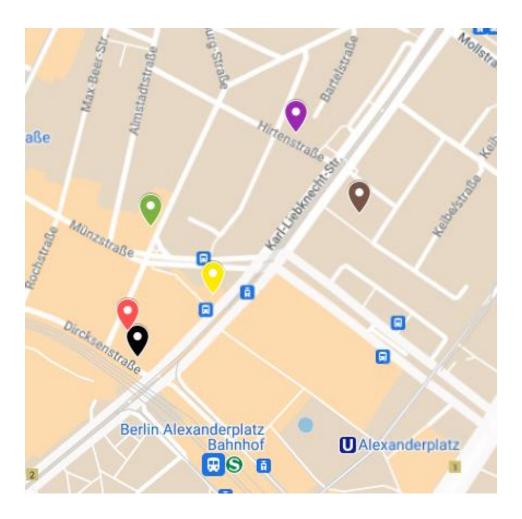

# **Catering**

Coffee breaks and lunches will be served at the venue.

You may find below restaurants close to the venue ( ):

- The Grand (International cuisine)
- Spreegold Mitte (International cuisine)
- Chopstix (Asian restaurant)
- BraufactuM Berlin am Alexanderplatz (Hamburger restaurant)
- Prince Restaurant (Asian restaurant)
- → Hofbräu Berlin (German restaurant Biergarten)