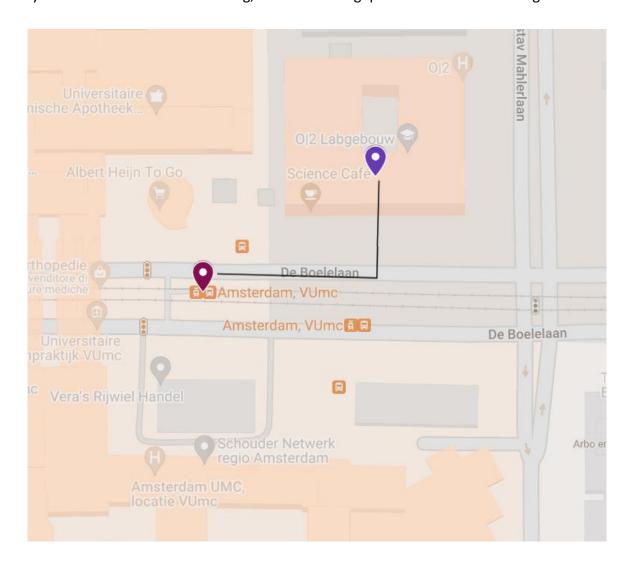

## **Travel details to Venue**

The O2 lab building is located on the **VU University campus**, next to Amsterdam UMC. 10 minutes walking distance is the **Amsterdam Zuid** train station which leads you to different parts of the city of Amsterdam.

For more details on public transport and how to plan your itinerary please visit the website here: <a href="https://9292.nl/en">https://9292.nl/en</a>

From **Amsterdam Schiphol Airport**, numerous direct train services will bring you to **Amsterdam VUmc Hoofdingang** station which is in front of the 02 Lab Building.

The journey time should be around 25 minutes and costs €3,50 for a one-way ticket. Please visit the official website of GVB: http://en.gvb.nl/ for further information.

Once you have reached the O2 building, the course is signposted within the building.