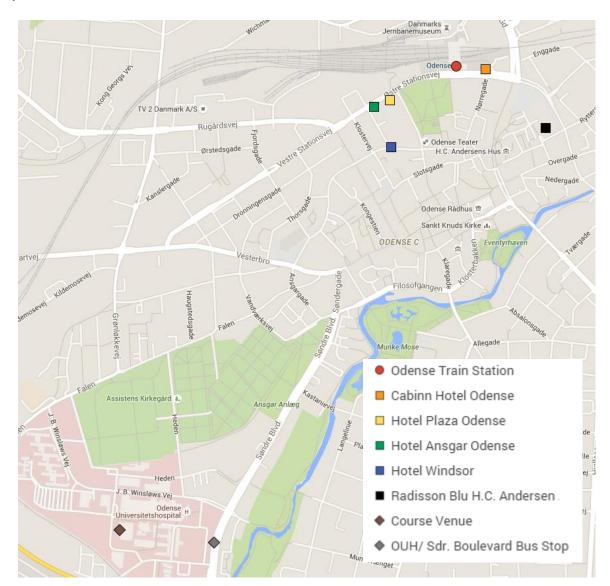

Once you have reached Odense, please follow the map on the next page to reach the aforementioned hotels.

Please alight at OUH/Sdr. Boulevard (Odense Kommune) station and refer to the map below for directions to the venue. Further information can be obtained at the official Odense travel website: <a href="www.visitodense.com">www.visitodense.com</a>. Please find the map on the next page to reach the course venue at Kløvervænget street.

# **Map of Odense**

| <u>Cabinn Odense</u>       | Østre Stationsvej 7-9, 5000 Odense C | (45) 63 14 57 00 |
|----------------------------|--------------------------------------|------------------|
| Hotel Plaza, Odense        | Østre Stationsvej 24, 5000 Odense C  | (45) 66 11 77 45 |
| Hotel Ansgar Odense        | Østre Stationsvej 32, 5000 Odense C  | (45) 66 11 96 63 |
| <u>Hotel Windsor</u>       | Vindegade 45, 5000 Odense C          | (45) 66 12 06 52 |
| Radisson Blu H.C. Anderson | Claus Bergsgade 7, 5000 Odense C     | (45) 66 14 78 00 |