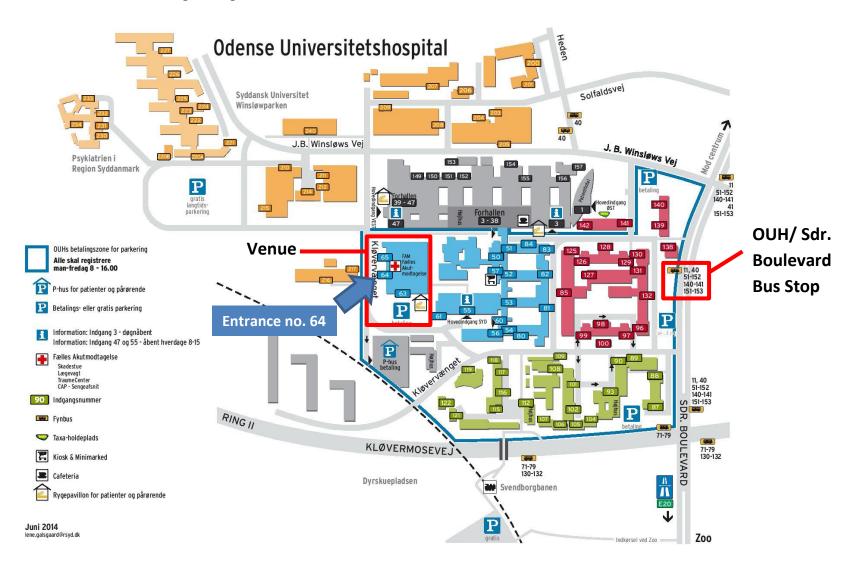

Please alight at OUH/Sdr. Boulevard (Odense Kommune) station and refer to the map below for directions to the venue. Further information can be obtained at the official Odense travel website: <a href="www.visitodense.com">www.visitodense.com</a>. Please find the map on the next page to reach the course venue at Kløvervænget street.

# **Map of Odense University Hospital**

Participants are advised to enter the building through entrance no. 64.