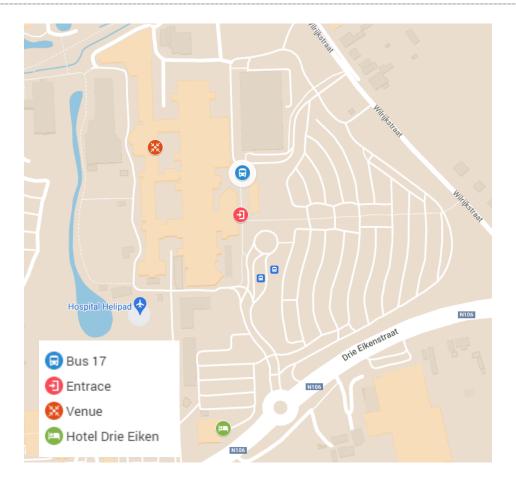

You can follow the map on the next page to reach the venue (through the main entrance, follow route 12) upon your arrival.

# Map of the area