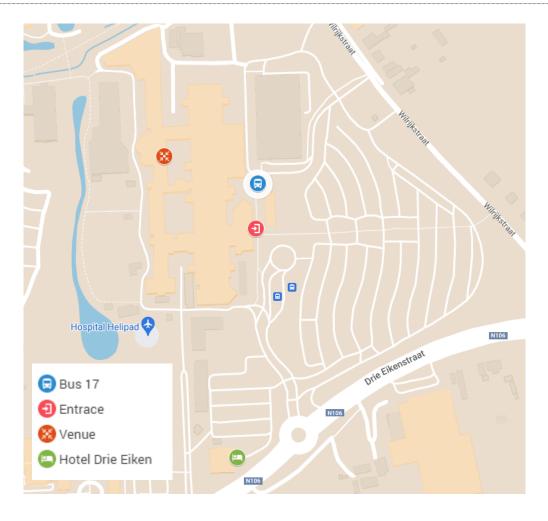

Once you have reach **Antwerp Centraal**, you can take bus 17 in the direction of UZA and alight at the last station - *Edegem Universitair Ziekenhuis perron 4*. The journey takes around 32 minutes and cost €2.5. Tickets can be purchased on the website, at ticket machines or paid contactless on the bus. Please visit the De lijn bus website for more information.

You can follow the map on the next page to reach the venue (through the main entrance, follow route 12) upon your arrival.

## **Hotel Drie Eiken**

Drie Eikenstraat 655 2650 Edgem, Belgium T: +32 3 821 12 11

## Map of the area