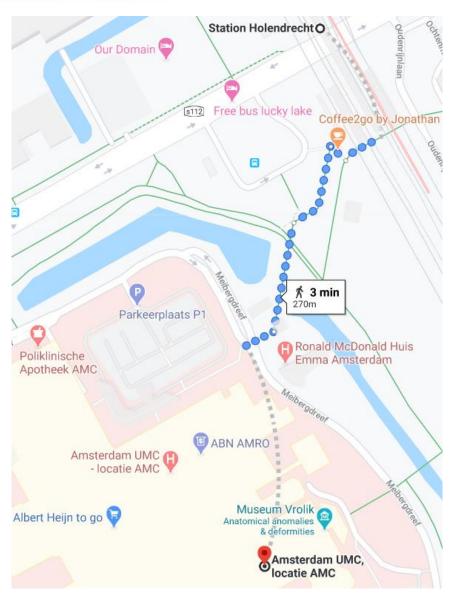

## **Travel details to Venue**

The AMC is located next to **Amsterdam Holendrecht** metro station. This station has a frequent metro connection using services 50 and 54. Please refer to the map to reach the venue from the metro station.

Once you reach AMC, use the main entrance and go to room Costerzaal G0-209 of the ground floor.